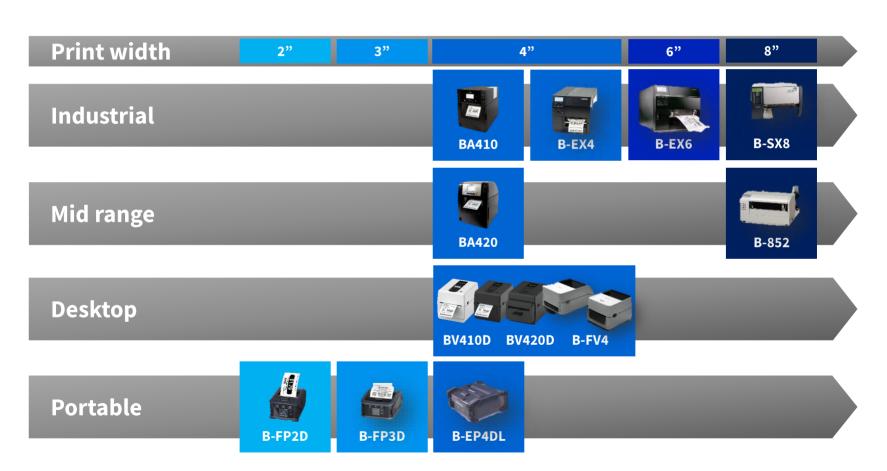

# **TOSHIBA TEC Printers Range**

**Choice of model** 

Maximum width
Number of tags / day
TD vs. TT
velocity
Accessories

**RFiD** 

**Z-Mode** 

**Emulations** 