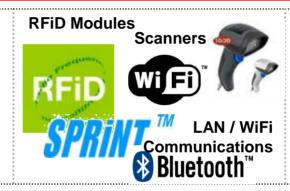

- >>> The most complete range of labels, barcodes and RFID printers, scales, print apply systems, portable terminals, readers, and Auto-ID technologies.
- >>> A complete range of labels, tags and print materials
- >>> Software for all solutions, data capture of automatic identification and creation of labels.
- >>> Full range of **ribbons** guarantee of optimized performance of the ribbon printer.
- Global solutions for automatic identification and solutions tailored to the needs of its customers.
- >>> We cover the whole production cycle, from pre-press to finishing with utmost promptness and efficiency.
- >>> Services, support and training from pre-sales to after sales.
- >>> Wireless Technologies, Bluetooth, RFID, ...